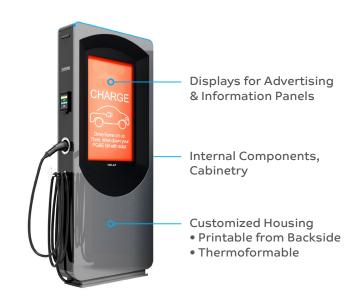

#### **CUSTOMIZED HOUSING SOLUTION**

Printable, Design & Color Flexibility

# SUSTAINABLE SOLUTION

100% Recyclability

The transparent/translucent and opaque LEXAN<sup>TM</sup> polycarbonate sheet portfolio offers easy fabrication and handling properties, helping to produce charging stations with curved designs or displays options for the advertising or information panels.

# TRANSPARENT

High Light Transmission (for Displays)