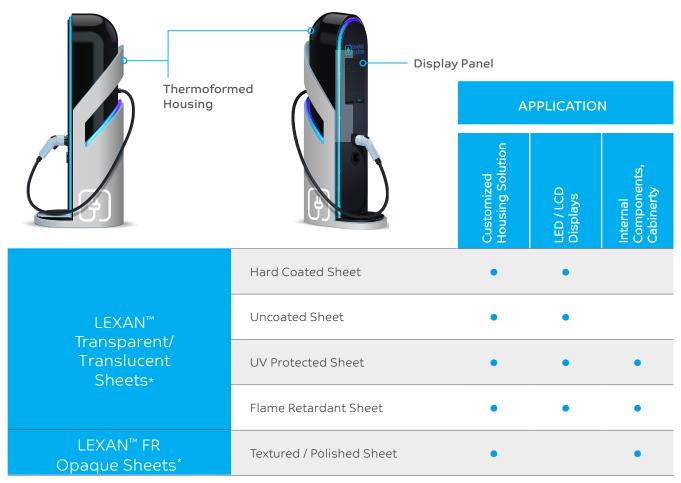

#### **CUSTOMIZED HOUSING SOLUTION**

Printable, Design & Color Flexibility

# SUSTAINABLE SOLUTION

100% Recyclability

The transparent/translucent and opaque LEXAN<sup>TM</sup> polycarbonate sheet portfolio offers easy fabrication and handling properties, helping to produce charging stations with curved designs or displays options for the advertising or information panels.

 $<sup>^\</sup>star$  A variety of LEXAN $^{ imes}$  Sheet product solutions are available in these application spaces, please get in contact with us to support you in the right product choice.