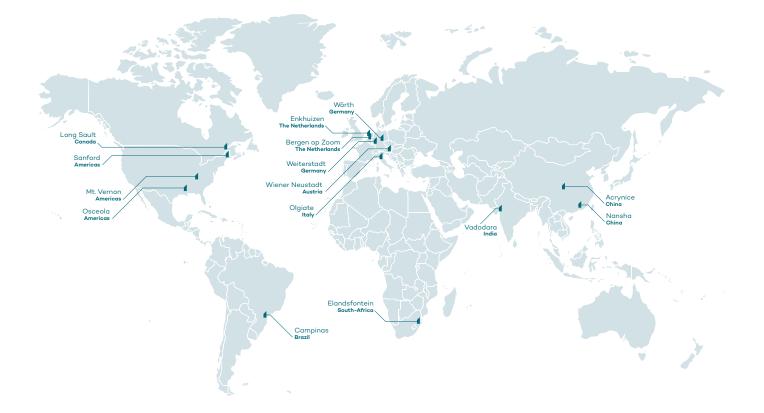

UV FILM

Clear UV-lasermarkable polycarbonate film that allows card manufacturers to introduce new security elements into the card during personalization.

| LEXAN™ SD14UV FILMS                                    |       |        |        |
|--------------------------------------------------------|-------|--------|--------|
|                                                        | Gauge | Length | Weight |
| 2 sides textured<br>clear lasermarkable                | ųm    | m      | kg     |
| Texture: fine velvet /                                 | 50    | 1940   | 142    |
| fine matte                                             | 100   | 970    | 142    |
| Width: 1220 / 1270 mm<br>Color: 11204<br>MOQ: 1 pallet |       |        |        |

## Global Company with Local Services & Supply