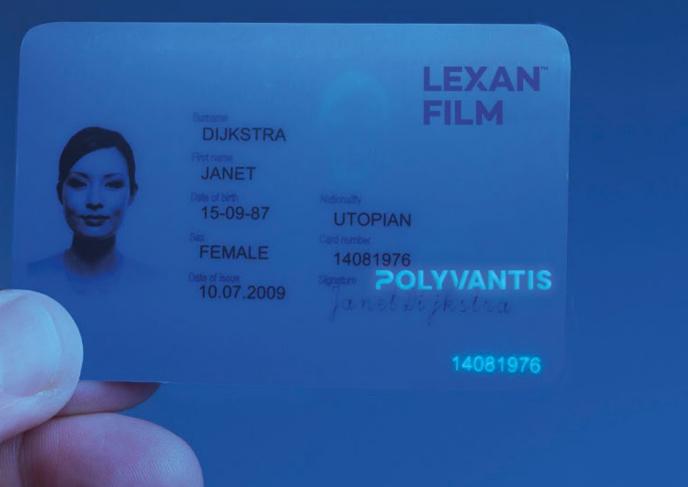

Smart card, passport and e-ID manufacturers will be able to integrate next level security features using a patented UV lasertechnology thanks to a new polycarbonate (PC) based LEXAN™ SD14UV film overlay from POLYVANTIS. The demand for more sophisticated solutions to protect government ID cards and other related documents has led POLYVANTIS to pioneer the development of a PC material technology that enables customers to apply a ghost image onto the card or document and create a tactile white marking which will fluoresce under UV light, all during the personalization phase.

## LEXAN SD14UV FILM

Clear UV-lasermarkable polycarbonate film that allows card manufacturers to introduce new security elements into the card during personalization.

| LEXAN™ SD14UV FILMS                                    |       |        |        |
|--------------------------------------------------------|-------|--------|--------|
|                                                        | Gauge | Length | Weight |
| 2 sides textured<br>clear lasermarkable                | ųm    | m      | kg     |
| Texture: fine velvet /                                 | 50    | 1940   | 142    |
| fine matte                                             | 100   | 970    | 142    |
| Width: 1220 / 1270 mm<br>Color: 11204<br>MOQ: 1 pallet |       |        |        |